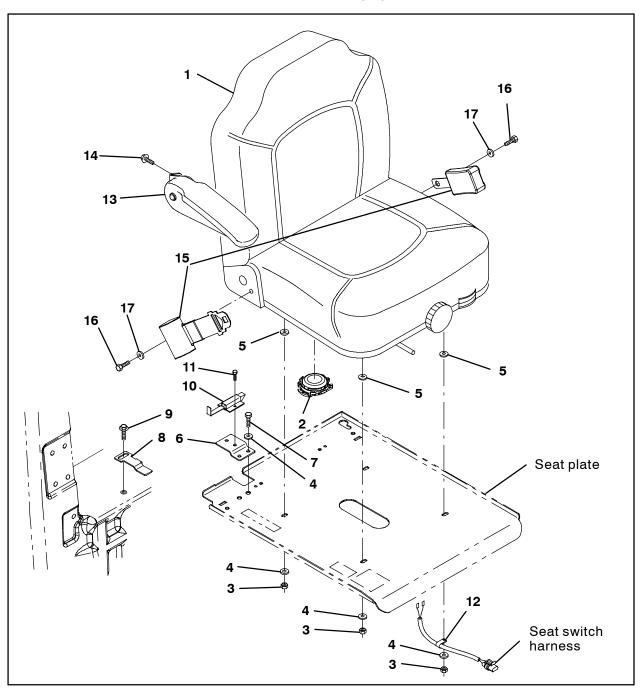

#### **INSTALLATION:**

FIG. 1

- Remove the existing seat assembly from the machine. Set the set switch harness aside. Discard the removed seat and all mounting brackets and hardware. Refer to Fig. 1.
- 2. Use a SEMS M8 hex screw (9) to install the latch bracket (8) onto the machine. Refer to Fig. 2.
- 3. Use two M5 hex screws (11) to install the latch (10) onto the latch bracket (6). Refer to Fig. 2.
- Use two M8 hex screws (7) and two flat washers (4) to install the latch assembly assembled in the previous step onto the seat plate. Refer to Fig. 2.
- 5. Use a hex screw (16) and a flat washer (17) to install the seat belts (15) onto the suspension seat (1). Refer to Fig. 2.
- 6. Install the seat switch (2) into the seat switch receptacle located on the bottom of the suspension seat (1). Refer to Fig. 2.

- 7. Position the suspension seat (1) onto the seat plate and connect the seat switch harness to the seat switch.
- 8. Install the cable clamp (12) onto the seat switch harness. Refer to Fig. 2.
- 9. Use four hex nuts (3) four flat washers (4), and four spacers (5) to install the suspension seat (1) and cable clamp (12) onto the seat plate. Refer to Fig. 2.
- Use two SEMS hex screws (14) to install the arm rest (13) onto the suspension seat (1). Refer to Fig. 2.
- 11. Reconnect the battery cables to the batteries.
- 12. Start and test the machine. Sit in the operator seat, place the directional switch into the forward position, and press the propel pedal. The machine should move forward. Get out of the operator seat, place the directional switch into the forward position, and press the propel. The machine should not move.

# Bill Of Materials For Seat Kit, Dlx, CI [T16] - 9008033

|          |      | Tennant  |                                          |      |
|----------|------|----------|------------------------------------------|------|
|          | Ref. | Part No. | Description                              | Qty. |
| $\Delta$ |      | 9008033  | Seat Kit, Dlx, Cl [T16]                  | 1    |
| •        | 1    | 223595   | Seat, Suspension [Michigan Model V-5200] | 1    |
| •        | 2    | 223078   | Switch, Seat, No [Delta 6500]            | 1    |
| •        | 3    | 01760    | Nut, Hex, Lock, .31-18, NL, Thin         | 4    |
| •        | 4    | 32491    | Washer, Flat, 0.31, Std                  | 6    |
| <b>A</b> | 5    | 386785   | Spacer, Latch, Fltr                      | 4    |
| •        | 6    | 1059310  | Bracket, Mtg, Latch                      | 1    |
| •        | 7    | 16735    | Screw, Hex, M8 X 1.25 X 16, 8.8          | 2    |
| •        | 8    | 1066535  | Bracket Wldt, Latch                      | 1    |
| •        | 9    | 1020341  | Screw, Hex, M8 X 1.25 X 20, SS, SEMS     | 1    |
| <b>A</b> | 10   | 1025736  | Latch                                    | 1    |
| •        | 11   | 12312    | Screw, Hex, M5 X 0.80 X 12, 8.8          | 2    |
| •        | 12   | 46236    | Clamp, Cable, Stl, 0.25D X 0.56W, 1Hole  | 1    |
| •        | 13   | 1061917  | Armrest, RH                              | 1    |
| •        | 14   | 16953    | Screw, Hex, .31-18 X 0.75, SEMS          | 2    |
| <b>A</b> | 15   | 1062792  | Seatbelt, Retractable                    | 1    |
| •        | 16   | 39663    | Screw, Hex, .44-20 X 1.00, G5            | 2    |
| •        | 17   | 1063373  | Washer, Flat, 0.45B 1.00D .12, SS        | 2    |