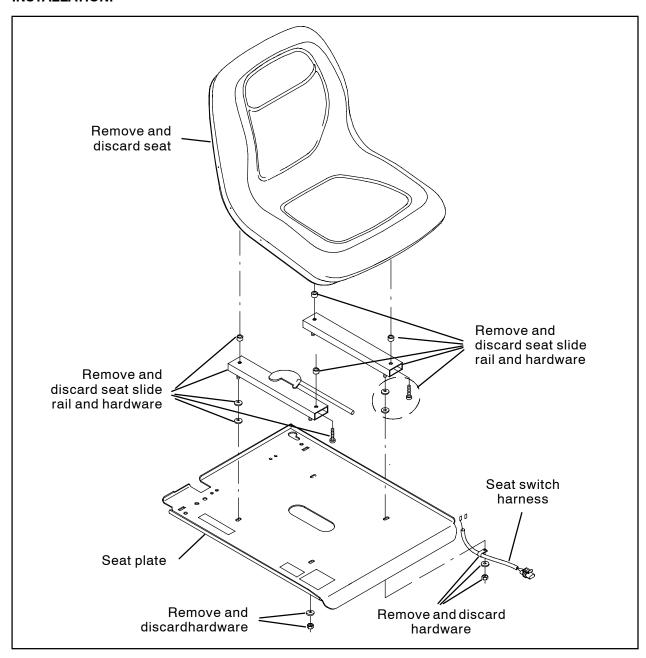

#### **INSTALLATION:**

FIG. 1

- Remove the existing seat assembly from the machine. Set the set switch harness aside. Discard the removed seat and all mounting brackets and hardware. Refer to Fig. 1.
- 2. Use a SEMS M8 hex screw (9) to install the latch bracket (8) onto the machine. Refer to Fig. 2.
- 3. Use two M5 hex screws (11) to install the latch (10) onto the latch bracket (6). Refer to Fig. 2.
- Use two M8 hex screws (7) and two flat washers (4) to install the latch assembly assembled in the previous step onto the seat plate. Refer to Fig. 2.
- 5. Use a hex screw (16) and a flat washer (17) to install the seat belts (15) onto the suspension seat (1). Refer to Fig. 2.
- 6. Install the seat switch (2) into the seat switch receptacle located on the bottom of the suspension seat (1). Refer to Fig. 2.